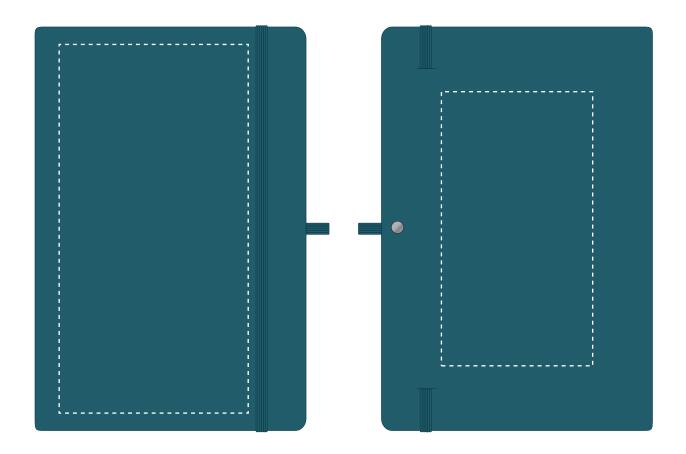

## **PRINT LAYOUT**

- CENTRED TO PRINT AREA
- CENTRED TO NOTEBOOK

ARTWORK SCALE 50%

The dashed line is to demonstrate print area and will not appear on your printed item

| ARTWORK SCALE 100%<br>Max print area: 195mm x 100mm | ARTWORK SCALE 100%  Max print area: 145mm x 80mm |
|-----------------------------------------------------|--------------------------------------------------|
| ,                                                   |                                                  |
| 1<br>1<br>1                                         |                                                  |
| <br>                                                |                                                  |
| 1<br>1<br>1                                         |                                                  |
|                                                     |                                                  |
| <br>                                                |                                                  |
| 1<br>1<br>1                                         |                                                  |
| <br>                                                |                                                  |
| 1<br>1<br>1                                         |                                                  |
| 1<br>1<br>1<br>1                                    |                                                  |
|                                                     |                                                  |
| 1<br>                                               |                                                  |
| 1<br>1<br>1                                         |                                                  |
| 1<br>                                               |                                                  |
| <br>                                                |                                                  |
| 1<br>1<br>1                                         |                                                  |
| 1<br>1<br>1<br>1                                    |                                                  |
|                                                     |                                                  |
| 1<br>1<br>1                                         |                                                  |
|                                                     |                                                  |
| 1<br>                                               |                                                  |
|                                                     | į                                                |
| 1<br>1                                              |                                                  |
| 1<br>1<br>1                                         |                                                  |
| 1<br>I<br>I                                         |                                                  |
| <br>                                                |                                                  |
|                                                     |                                                  |